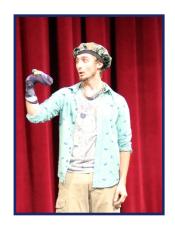

# Banquo

Banquo is Macbeth's best friend. He is played by the actor Dane.

#### **Porter**

The Porter is the person who guards the door of the castle.

He likes to tell jokes.

He is played by the actor Dane.

#### **Fleance**

Fleance is Banquo's son. He escapes when his father is captured.

He is a puppet played by the actor Dane.