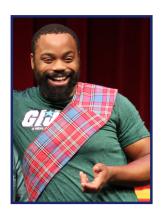

## MJ

MJ is a mail carrier who loves Shakespeare and becomes part of Team Shakespeare.

#### Ross

Ross is Macduff's cousin and loyal to Macbeth.

He is played by the actor MJ.

#### Duncan

Duncan is the King who comes to visit Macbeth and Lady Macbeth.

He is played by the actor MJ.

## **Macduff**

Macduff is loyal to King Duncan and leads an army to defeat Macbeth.

He is a puppet played by the actor MJ.

## Malcolm

Malcolm is King Duncan's son. He becomes king at the end of the show.

He is played by the actor MJ.