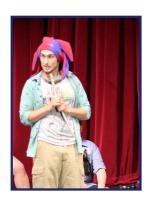

#### **Fleance**

Fleance is Banquo's son. He escapes when his father is captured.

He is a puppet played by the actor Dane.