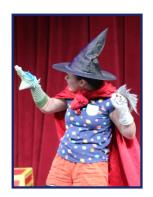

### Witches

The witches tell Macbeth his future.

They are played by the actor Arrianna and two puppets.