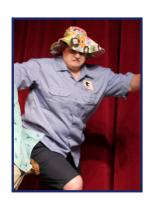

#### Ross

Ross is Macduff's cousin and loyal to Macbeth.

He is played by the actor MJ.

#### Duncan

Duncan is the King who comes to visit Macbeth and Lady Macbeth.

He is played by the actor MJ.

## **Macduff**

Macduff is loyal to King Duncan and leads an army to defeat Macbeth.

He is a puppet played by the actor MJ.