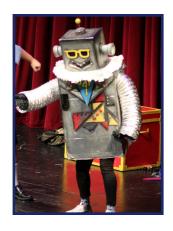

#### **Showbot**

Showbot is a robot who helps Team Shakespeare with their shows.