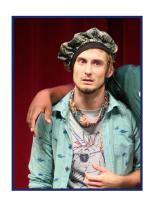

# Banquo

Banquo is Macbeth's best friend. He is played by the actor Dane.

#### **Porter**

The Porter is the person who guards the door of the castle.

He likes to tell jokes.

He is played by the actor Dane.

#### **Fleance**

Fleance is Banquo's son. He escapes when his father is captured.

He is a puppet played by the actor Dane.