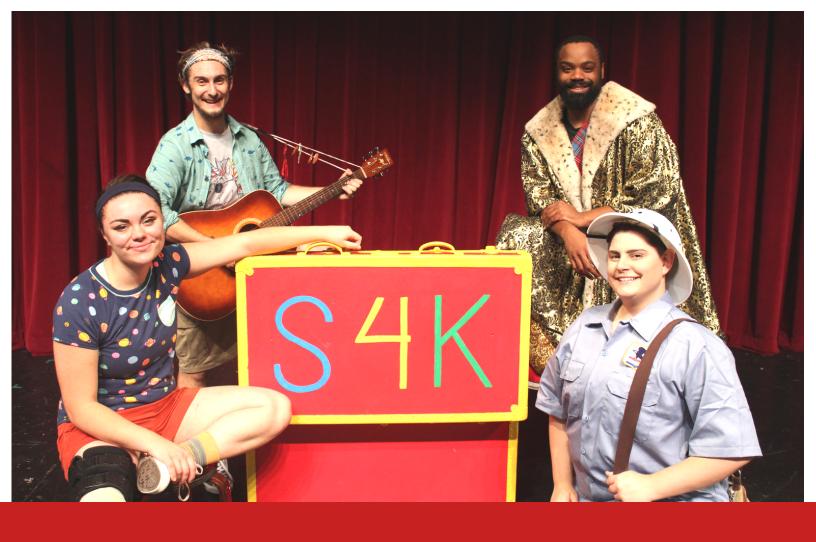

# Team Shakespeare

### **Brandon**

Brandon is a member of Team Shakespeare who is very smart.

#### **Arrianna**

Arrianna is a member of Team Shakespeare who is very sweet.

Dane

Dane is a member of Team Shakespeare who is very silly.

## MJ

MJ is a mail carrier who loves Shakespeare and becomes part of Team Shakespeare.