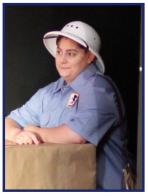

## MJ

MJ is a mail carrier who loves Shakespeare and becomes part of Team Shakespeare.

#### Ross

Ross is Macduff's cousin and loyal to Macbeth.

He is played by the actor MJ.

#### Duncan

Duncan is the King who comes to visit Macbeth and Lady Macbeth.

He is played by the actor MJ.

## **Macduff**

Macduff is loyal to King Duncan and leads an army to defeat Macbeth.

He is a puppet played by the actor MJ.