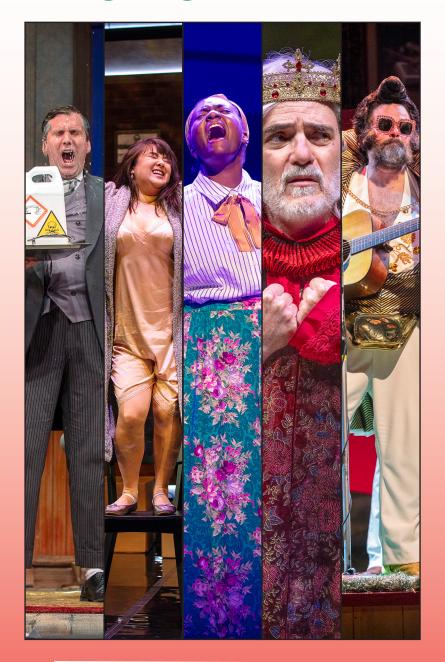

JULY 23 - AUGUST 3 • SCHUBERT THEATRE

HE PRINCESS AND THE FROG PRINCE Based on the Grimms' Fairy Tale

SHAKESPEARE FOR KIDS

Featuring *Hamlet* by Erin Sheffield

Photos from 2024 Season—Front: Sean Close in The Play That Goes Wrong; Chani Wereley in The Last Five Years; Jessica Johnson in The Color Purple; Eric Hissom in Cymbeline; Scott Grier in The Merry Wives of Windsor. Back: Karen Peakes and Taysha Marie Canales in The Merry Wives of Windsor.

Inside: L to R: Eric Hissom and Kimberly Gilbert in Cymbeline; Ta-Tynisa Wilson and cast of The Color Purple;

All photos by Kristy McKeever.